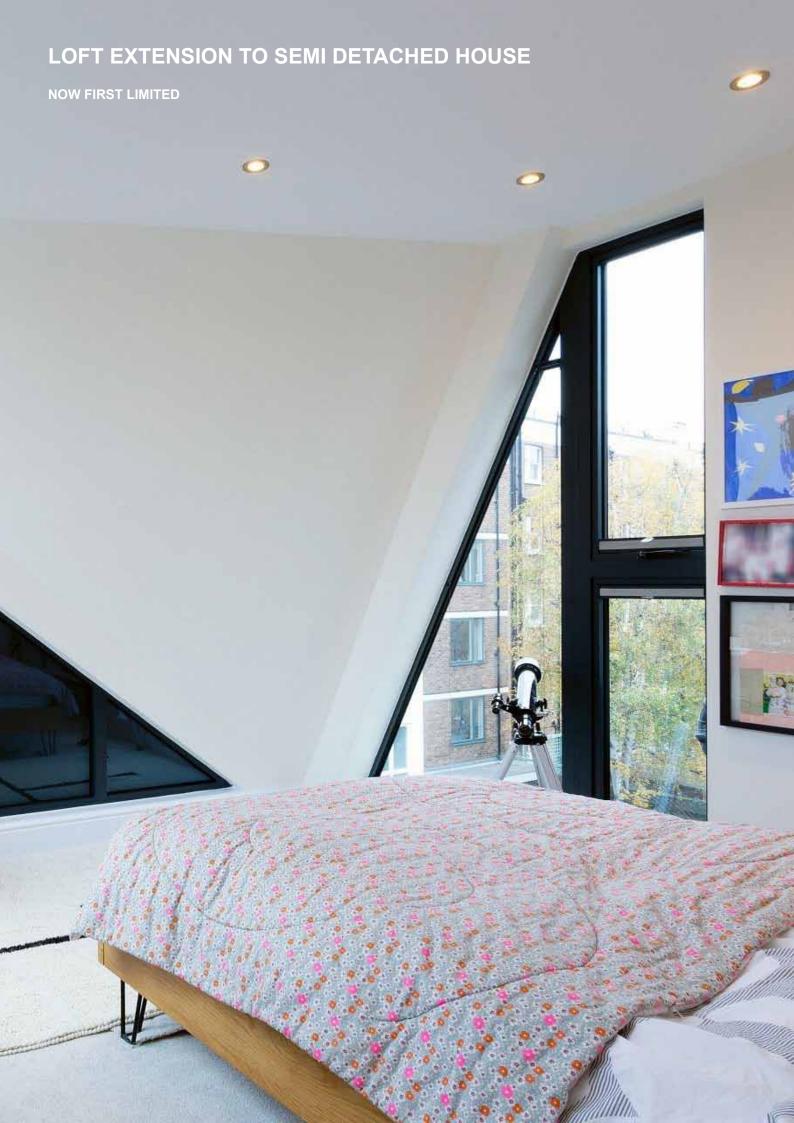

## LOFT EXTENSION TO SEMI DETACHED HOUSE

Size: 30m²
Value: Undisclosed
Status: Completed 2017
Type: Residential

We designed a structure to provide a light filled, joyful space for the occupants.

The property is located near the River Thames but views of the river were not possible due to the orientation of the building. With restrictions on glazing on the side elevation, the Architect found a solution that provided views of the Thames from the front whilst still staying within permitted planning rules.

To maximise light and carefully balance views and privacy, a complex geometry was required and we designed a structure to suit the brief, giving a joyful space for the occupants.

Also a dark, underused basement was transformed by lowering the central floor area only, thus avoiding the disruption and cost of underpinning the existing foundations.