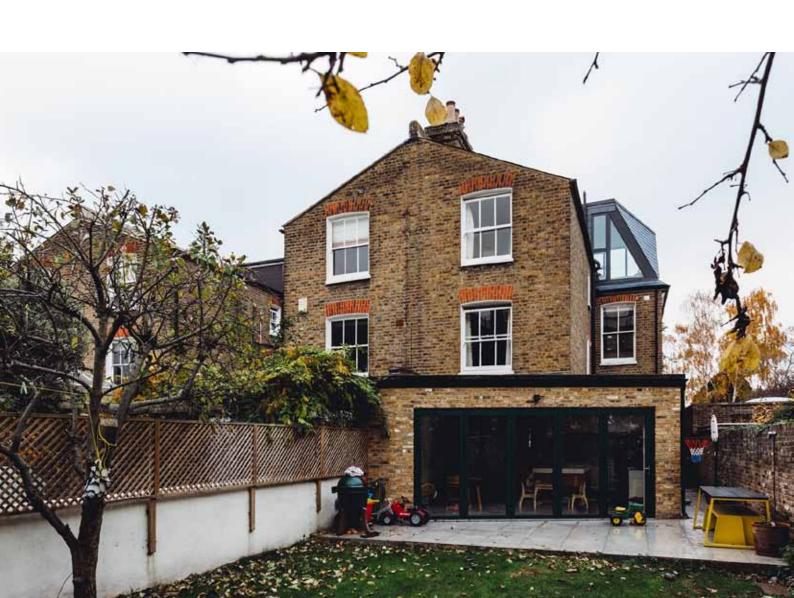

## LOFT EXTENSION TO SEMI DETACHED HOUSE

Size: 30m²
Value: Undisclosed
Status: Completed 2017
Type: Residential

We designed a structure to provide a light filled, joyful space for the occupants.

The property is located near the River Thames but views of the river were not possible due to the orientation of the building. With restrictions on glazing on the side elevation, the Architect found a solution that provided views of the Thames from the front whilst still staying within permitted planning rules.

To maximise light and carefully balance views and privacy, a complex geometry was required and we designed a structure to suit the brief, giving a joyful space for the occupants.

Also a dark, underused basement was transformed by lowering the central floor area only, thus avoiding the disruption and cost of underpinning the existing foundations.