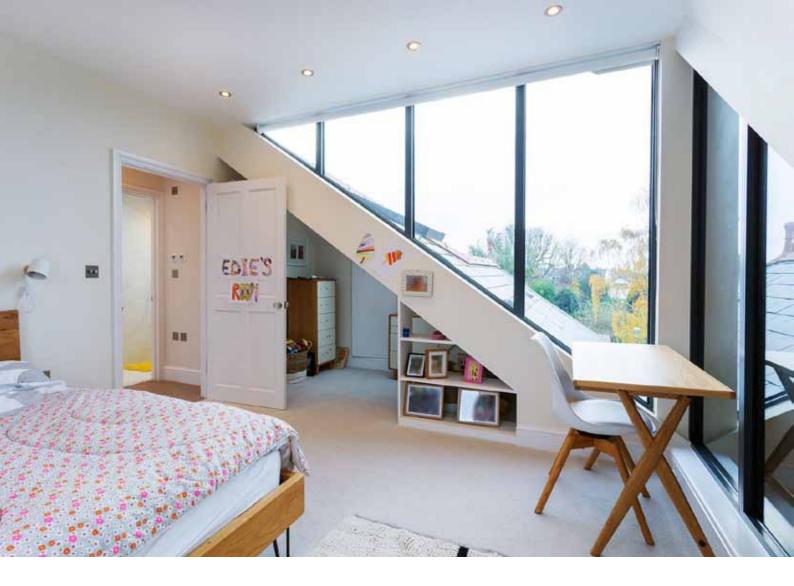

## LOFT EXTENSION TO SEMI DETACHED HOUSE

Size: 30m²
Value: Undisclosed
Status: Completed 2017
Type: Residential

We designed a structure to provide a light filled, joyful space for the occupants.

The property is located near the River Thames but views of the river were not possible due to the orientation of the building. With restrictions on glazing on the side elevation, the Architect found a solution that provided views of the Thames from the front whilst still staying within permitted planning rules.

To maximise light and carefully balance views and privacy, a complex geometry was required and we designed a structure to suit the brief, giving a joyful space for the occupants.

Also a dark, underused basement was transformed by lowering the central floor area only, thus avoiding the disruption and cost of underpinning the existing foundations.