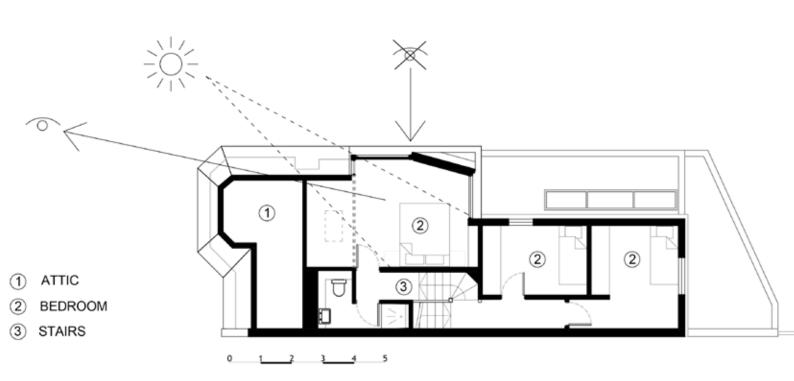

## LOFT EXTENSION TO SEMI DETACHED HOUSE

Size: 30m²
Value: Undisclosed
Status: Completed 2017
Type: Residential

We designed a structure to provide a light filled, joyful space for the occupants.

The property is located near the River Thames but views of the river were not possible due to the orientation of the building. With restrictions on glazing on the side elevation, the Architect found a solution that provided views of the Thames from the front whilst still staying within permitted planning rules.

To maximise light and carefully balance views and privacy, a complex geometry was required and we designed a structure to suit the brief, giving a joyful space for the occupants.

Also a dark, underused basement was transformed by lowering the central floor area only, thus avoiding the disruption and cost of underpinning the existing foundations.